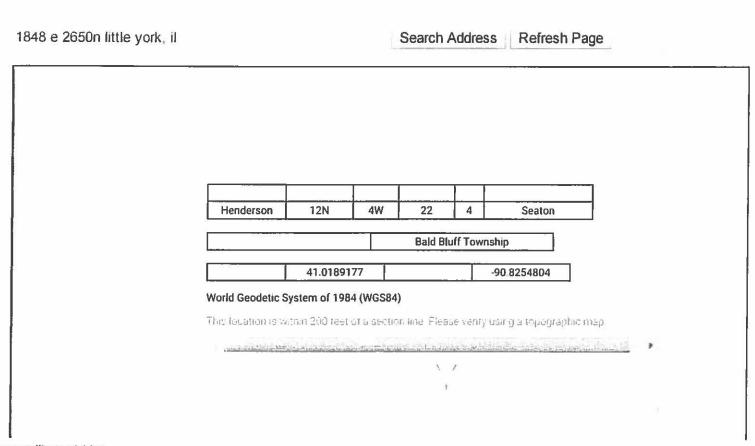

## Public Land Survey System (PLSS)

tostructions: This web page will allow you to enter an Illinois address and determine its legal description to the section level-of-detail. The Public Land Survey System (PLSS) is used in legal descriptions and employs a grid system described in terms of numbered townships, ranges, and sections. Please follow the instructions below. Note: If the Google Maps application below is not displayed, make sure to enable Javascript on your Internet browser.

- 1. Enter your address in the box below and click "Search Address." Address location is provided by Google geolocation service.
- 2. Please check that location is accurate. If not, see step 4.
- 3. An information window will appear listing the County, Township, Range, and Section for the marker location. Also listed is the Principal Meridian from which that area was surveyed, USGS 7.5-minute Quadrangle name, Civil Township or Precinct name, and Latitude/Longitude coordinates.
- 4. If you would like to move the marker due to an incorrect geolocation, first close the information window by clicking on the "X" in the top right corner, then drag the marker to a new location. A new information window will appear with the new location information.